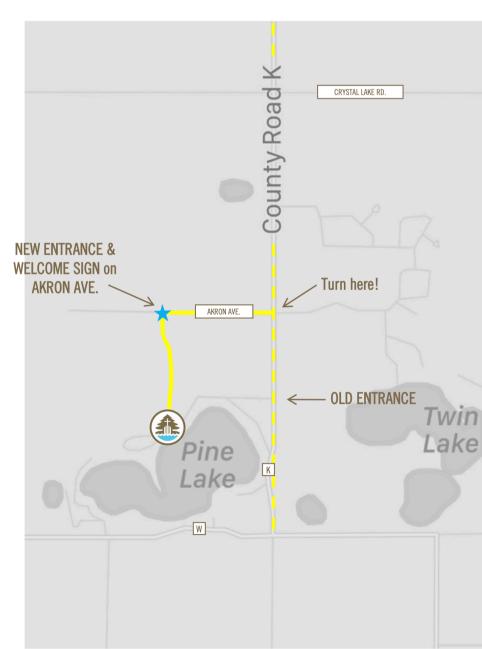

### \*\*\*NEW\*\*\* Directions to:

### Pine Lake Camp

W5631 Akron Ave. Waupaca, WI 54982 (715) 258-3813

If you are coming from the north on Highway K: You will turn RIGHT onto AKRON AVE, which comes *before* our old entrance off Highway K. Akron Avenue follows the southern Waupaca/ Waushara County border. After turning RIGHT onto Akron Avenue, our new entrance will be on your left, marked by a large "Pine Lake Camp" sign, about .75 miles down the road.

If you are coming from the south on Highway K: You will turn LEFT onto AKRON AVE, which comes after our old entrance off Highway K. Akron Avenue follows the southern Waupaca/Waushara County border. After turning left onto Akron Avenue, our new entrance will be on your left, marked by a large "Pine Lake Camp" sign, about .75 miles down the road.