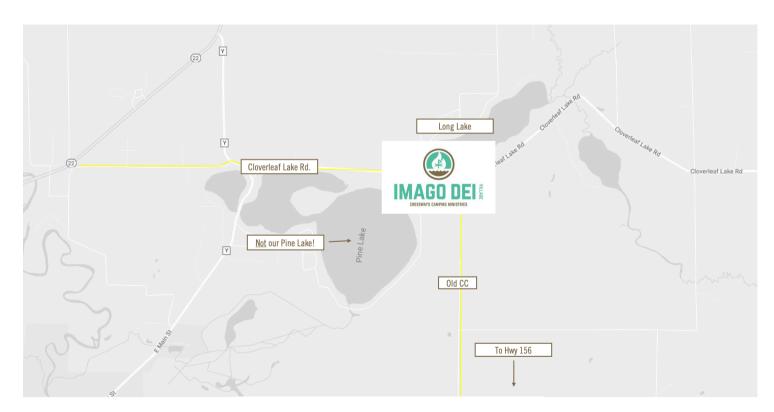

### **Directions to:**

### Imago Dei Village

W8160 Cloverleaf Lake Rd. Clintonville, WI 54929 (715) 823-2902

#### If you are coming from Highway 156:

From Hwy 156 you will turn RIGHT (north) onto OLD County CC. Take a LEFT onto Cloverleaf Lakes Rd. Imago Dei Village will be on the right-hand side of the road!

#### If you are coming from Highway 22:

From Hwy 22 you till turn EAST onto Cloverleaf Lakes Rd. Next, turn RIGHT onto County Y and take an almost-immediate LEFT onto Cloverleaf Lakes Rd (again). Imago Dei Village will be on the left-hand side of the road!